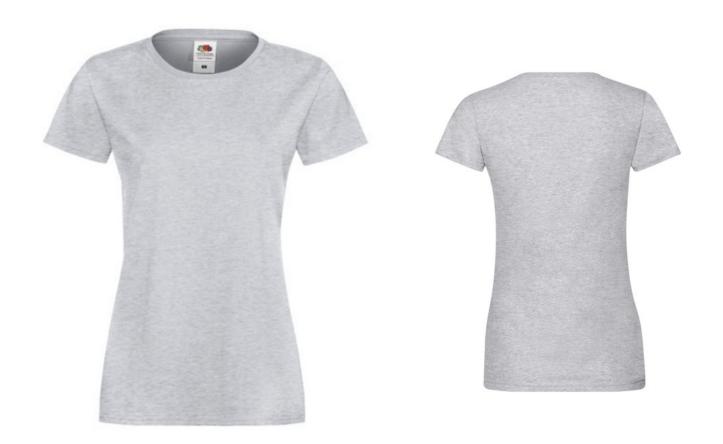

# FRUIT OF THE LOOM, LADIES SOFSPUN, WOMEN'S T-SHIRT, ASH GRAY, 2XL

## **Basic informations**

Size: 2XL Length: 60 Width: 39.5 Height: 30

Color: Ash gray

Size: 2XL

#### **Colors**

Fruit of the Loom, Ladies Sofspun, Women's T-shirt, Ash Gray, 2XL. Women's Cotton Short Sleeve T-shirt, made up of 97% cotton and 3% polyester, 165gm / m2 cotton, T-shirt made of innovative Sofspun cotton for a super soft skin feel, modern cut, slightly fitting collar, slightly waisted, branded T-shirt and for comfortable wearing. Branding: DTG, screen printing, flex, flock.